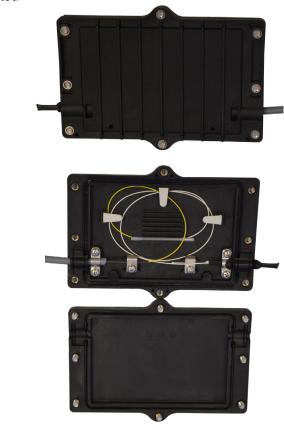

The units have six internal splice slots and can accommodate up to 12 single fusion splices. They feature grommet sealing and can be re-entered and re-sealed. The closures can be direct buried as well as placed in a hand-hole, mounted on a wall, or on an aerial strand.

## **Product Specifications**

| Material        | Glass-filled Polypropylene                                      |
|-----------------|-----------------------------------------------------------------|
| Weight          | Approx. 1 lb.                                                   |
| Dimensions      | 7.1" x 5.1" x 0.9" (180 x 129 x 24 mm)                          |
| Cable Ports     | Two inline ports accommodate 3 – 7.5mm round and flat drop      |
| Splice Capacity | 6/12 (double stacked)                                           |
| Sealing         | Compressed silicone grommet augmented with gel-tape             |
| Mounting        | Direct buried, hand-hole, pedestal, wall, aerial strand mounted |
| Rating          | IP68                                                            |