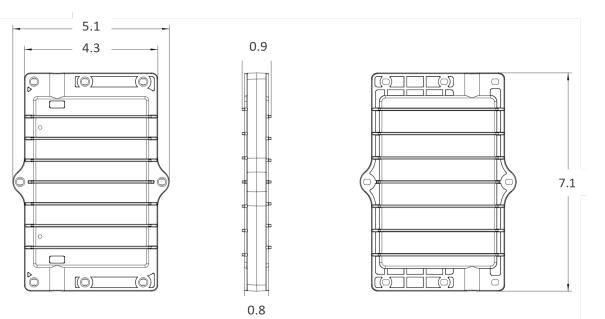

## **Outline Dimensions**

### DIMENSIONAL VIEWS

## **Product Specifications**

| Material        | Glass-filled Polypropylene                                      |
|-----------------|-----------------------------------------------------------------|
| Weight          | Approx. 1 lb.                                                   |
| Dimensions      | 7.1" x 5.1" x 0.9" (180 x 129 x 24 mm)                          |
| Cable Ports     | Two inline ports accommodate 3 – 7.5mm round and flat drop      |
| Splice Capacity | 6/12 (double stacked)                                           |
| Sealing         | Compressed silicone grommet augmented with gel-tape             |
| Mounting        | Direct buried, hand-hole, pedestal, wall, aerial strand mounted |
| Rating          | IP68                                                            |