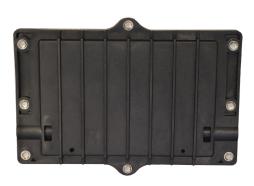

# Fiber Distribution & Repair Closure (FDRCV2)

Amphenol Charles Industries (ACI) Fiber Distribution & Repair Closures (FDRCV2) are very compact units. They can be used as a repair closure or a small splice closure for a single fiber cable. There are two in-line ports that can accommodate cables or microduct up to 7.5mm in diameter as well as commonly used 8 x 4.5mm flat drop cable.

The units have six internal splice slots and can accommodate up to 12 single fusion splices. They feature grommet sealing and can be re-entered and re-sealed. The closures can be direct buried as well as placed in a hand-hole, mounted on a wall, or on an aerial strand.

#### **FEATURES**

- Compact size: 7" x 5" x 0.9"
- Two in-line cable ports for 3 7.5mm cables
- Up to 12 splices
- · Re-enterable and resealable
- Can be direct buried, or used in hand-holes, pedestals, as well as wall or aerial mounted
- IP68 rated