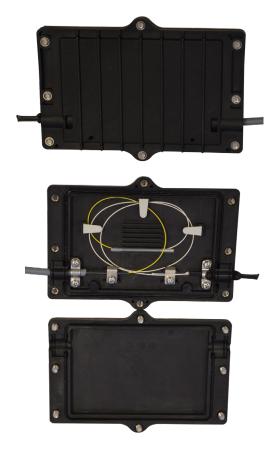

# Fiber Distribution & Repair Closure (FDRCV2)

Amphenol Charles Industries (ACI) Fiber Distribution & Repair Closures (FDRCV2) are very compact units. They can be used as a repair closure or a small splice closure for a single fiber cable. There are two in-line ports that can accommodate cables or microduct up to 7.5mm in diameter as well as commonly used 8 x 4.5mm flat drop cable.

The units have six internal splice slots and can accommodate up to 12 single fusion splices. They feature grommet sealing and can be re-entered and re-sealed. The closures can be direct buried as well as placed in a hand-hole, mounted on a wall, or on an aerial strand.

## **Product Specifications**

| Material        | Glass-filled Polypropylene                                      |
|-----------------|-----------------------------------------------------------------|
| Weight          | Approx. 1 lb.                                                   |
| Dimensions      | 7.1" × 5.1" × 0.9" (180 × 129 × 24 mm)                          |
| Cable Ports     | Two inline ports accommodate 3 – 7.5mm round and flat drop      |
| Splice Capacity | 6/12 (double stacked)                                           |
| Sealing         | Compressed silicone grommet augmented with gel-tape             |
| Mounting        | Direct buried, hand-hole, pedestal, wall, aerial strand mounted |
| Rating          | IP68                                                            |