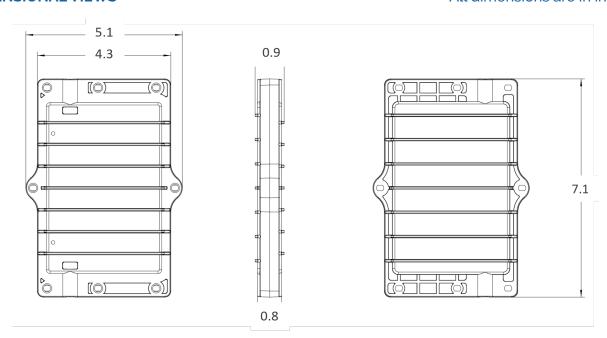

### **Outline Dimensions**

#### **DIMENSIONAL VIEWS**

#### All dimensions are in inches

## **Product Specifications**

| Material        | Glass-filled Polypropylene                                      |
|-----------------|-----------------------------------------------------------------|
| Weight          | Approx. 1 lb.                                                   |
| Dimensions      | 7.1" × 5.1" × 0.9" (180 × 129 × 24 mm)                          |
| Cable Ports     | Two inline ports accommodate 3 – 7.5mm round and flat drop      |
| Splice Capacity | 6/12 (double stacked)                                           |
| Sealing         | Compressed silicone grommet augmented with gel-tape             |
| Mounting        | Direct buried, hand-hole, pedestal, wall, aerial strand mounted |
| Rating          | IP68                                                            |