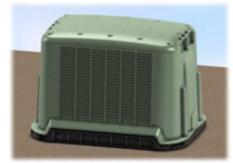

Z08 is available in light green or dark green domes with a black base. The units feature a self-latching 7/16" hex head bolt. They come with a low profile upright and hanger bracket for easy attachment of active devices along with passive devices.

## **Z08 Low Profile Pedestal**