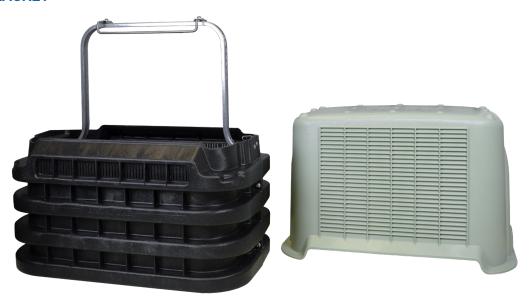

### **INTERNAL BRACKET**

Z08 is available in light green or dark green domes with a black base. The units feature a self-latching 7/16" hex head bolt. They come with a low profile upright and hanger bracket for easy attachment of active devices along with passive devices.