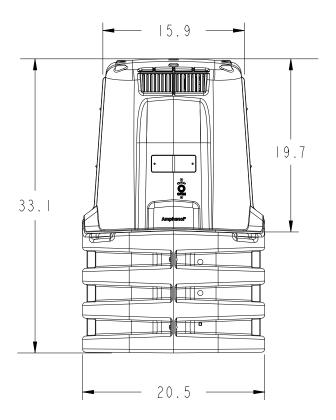

### **DIMENSIONAL VIEWS**

## All dimensions are in inches

## **Z08 Low Profile Pedestal**