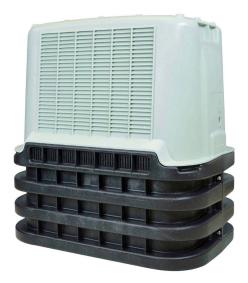

Z08 is available in light green or dark green domes with a black base. The units feature a self-latching 7/16" hex head bolt. They come with a low profile upright and hanger bracket for easy attachment of active devices along with passive devices.

# **Z08 Low Profile Pedestal**