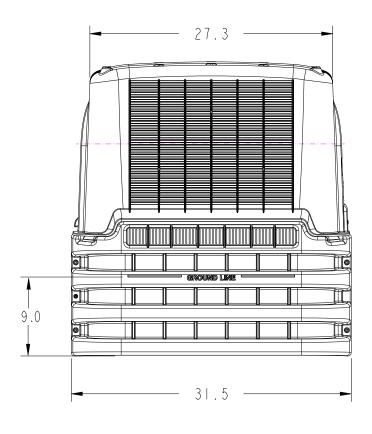

### **DIMENSIONAL VIEWS**

## All dimensions are in inches

## **Z08 Low Profile Pedestal**