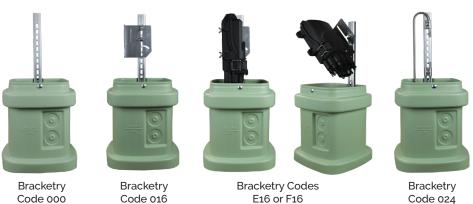

### **BRACKET OPTIONS**

### **ORDERING INFORMATION**

| Part Number     | <u>Description</u>                                                                                                        | Pallet Qty. |
|-----------------|---------------------------------------------------------------------------------------------------------------------------|-------------|
| Z01SS07-21000BK | 8x8x15 Vertical Pedestal, light green housing, equipment mounting stake                                                   | 60          |
| Z01SS07-21024BK | 8x8x15" Vertical Pedestal, light green housing, equipment mounting stake w/C-bracket                                      | 60          |
| Z01SS07-21016BK | 8x8x15" Vertical Pedestal, light green housing, equipment mounting stake w/FSDC-M swivel bracket                          | 60          |
| Z02SS07-21E16BK | 8x8x15" Vertical Pedestal, light green housing, equipment mounting stake w/swivel bracket and FSDC-M for round feed cable | 60          |
| 97-500513-A     | Add-on angled 5 stud position ground bar. Kit of 25 ground bars                                                           | N/A         |