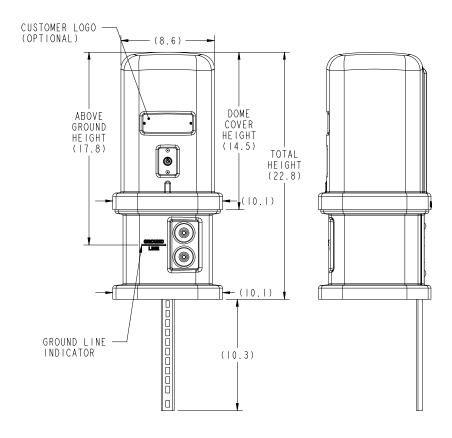

rminal. The bracket has swivel feature that allows for easy access to adding drop cables while keeping terminal installed in the Z01 pedestal.



**Z01 PEDESTAL** 

#### **FEATURES**

- Small footprint low profile aids with municipality approvals
- Molded with UV-stabilized HDPE to provide impact resistance, color stability, and long life
- Self-latching dome locking system 7/16" hex head bolt reduces unlocked pedestals and unwanted access
- Molded-in ground line for consistent installations
- · Temporary drop access
- · A variety of bracket options to mount terminals and equipment

### **BRACKET OPTIONS**



#### **MARKETS SERVED:**

Telecom / FTTX

Utility

☐ Wireless

Broadband Cable

## **Z01 Vertical Broadband Pedestal**

### **DIMENSIONAL VIEWS**

### All dimensions are in inches





### **ORDERING INFORMATION**

| Part Number     | <u>Description</u>                                                                                                        | Pallet Qty. |
|-----------------|---------------------------------------------------------------------------------------------------------------------------|-------------|
| Z01SS07-21000BK | 8x8x15 Vertical Pedestal, light green housing, equipment mounting stake                                                   | 60          |
| Z01SS07-21024BK | 8x8x15" Vertical Pedestal, light green housing, equipment mounting stake w/C-bracket                                      | 60          |
| Z01SS07-21016BK | 8x8x15" Vertical Pedestal, light green housing, equipment mounting stake w/FSDC-M swivel bracket