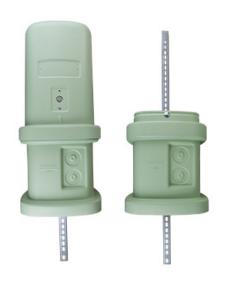

# **Z01 Vertical Broadband Pedestal**

Amphenol Charles Industries' (ACI) Zo1 vertical broadband pedestal provides mounting facilities and security for fiber terminals and passive RF components for Fiber-to-the-Home or coaxial-based access networks. The Zo1 series have a small 9"x9" footprint with a low profile 15" dome which improves aesthetics and aids with approvals by local jurisdictions.

The pedestals are molded from a HDPE resin designed for outside plant environments, resisting impact, UV rays, and environmental degradation

Terminals and network access equipment can be attached directly to the slotted thru-hole provisions integrated into the equipment mounting stake. In addition, optional bracket kits provide increased mounting flexibility to meet customerspecific needs and applications. A swivel bracket is available specifically for ACI FSDC miniature 8 port fiber terminal. The bracket has swivel feature that allows for easy access to adding drop cables while keeping terminal installed in the Z01 pedestal.