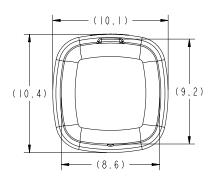

terminal. The bracket has swivel feature that allows for easy access to adding drop cables while keeping terminal installed in the Z01 pedestal.



**Z01 PEDESTAL** 

#### **FEATURES**

- Small footprint low profile aids with municipality approvals
- Molded with UV-stabilized HDPE to provide impact resistance, color stability, and long life
- Self-latching dome locking system 7/16" hex head bolt reduces unlocked pedestals and unwanted access
- Molded-in ground line for consistent installations
- · Temporary drop access
- · A variety of bracket options to mount terminals and equipment

### **BRACKET OPTIONS**



#### **MARKETS SERVED:**

Telecom / FTTX

Utility

☐ Wireless

Broadband Cable

## **Z01 Vertical Broadband Pedestal**

### **DIMENSIONAL VIEWS**

### All dimensions are in inches





### **ORDERING INFORMATION**

| Part Number     | <u>Description</u>                                                                                                        | Pallet Qty. |
|-----------------|---------------------------------------------------------------------------------------------------------------------------|-------------|
| Z01SS07-21000BK | 8x8x15 Vertical Pedestal, light green housing, equipment mounting stake                                                   | 60          |
| Z01SS07-21024BK | 8x8x15" Vertical Pedestal, light green housing, equipment mounting stake w/C-bracket                                      | 60          |
| Z01SS07-21016BK | 8x8x15" Vertical Pedestal, light green housing, equipment mounting stake w/FSDC-M swivel bracket