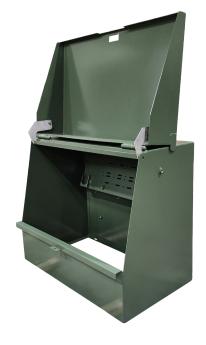

y in color for visibility contrast
- Secure padlock locking mechanism resists prying
- Included with a wind stop for technician safety
- Available in 5 different sizes
- Meets ANSI C57.12.28 standards



Utility

Wireless

Broadband Cable



## **Product Dimensions**

All dimensions are in inches

#### **CUBE TPC303622**



#### **CUBE TPC306622**



**CUBE TPC308422** 



**CUBE TPC308430** 



**CUBE TPC309622** 





### **Part Numbers**

#### Part Number **Description**

CUBE-TPC303622 30"x36"x22" Enclosure, pad lock, dark green CUBE-TPC306622 30"x66"x22" Enclosure, pad lock, dark green CUBE-TPC308422 30"x84"x22" Enclosure, pad lock, dark green CUBE-TPC308430 30"x84"x30" Enclosure, pad lock, dark green CUBE-TPC309622 30"x96"x22" Enclosure, pad lock, dark green

### **Product Photos**











#### Charles Industries, LLC

An Amphenol Company 1450 American Lane, 20th Floor, Schaumburg, IL 60173



mktserv@charlesindustries.com



(847) 806-6300