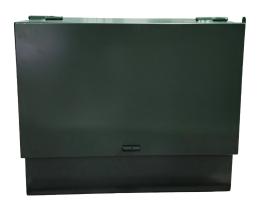

### **Product Photos**

# **CUBE Sectionalizer Cabinet**

Amphenol Charles Industries' CUBE sectionalizer cabinets are designed to provide robust protection for underground distribution systems deployed in outdoor environments. These cabinets are built to withstand the harshest environments while providing safe and reliable protection for your equipment. Fabricated from high-quality, corrosion-resistant metal, our cabinets feature a sectionalized design that allows for easy installation and maintenance. The door is safeguarded with a locking mechanism to ensure that your equipment is secure.

### FEATURES

- Constructed of durable 14 gauge mild steel with a powder-coated finish that resists chipping, cracking, and fading
- Provides a low-cost, safe means of sectionalizing and tap point for underground distribution systems
- Available for use on single and three-phase systems rated 15kV through 35kV, in 200A or 600A
- Mounting plates with parking stands, light gray in color for visibility contrast
- Secure padlock locking mechanism resists prying
- Included with a wind stop for technician safety
- Available in 5 different sizes
- Meets ANSI C57.12.28 standards