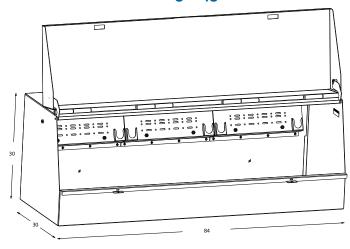

#### **CUBE TPC303622**

#### Part Number **Description**

CUBE-TPC303622 30"x36"x22" Enclosure, pad lock, dark green CUBE-TPC306622 30"x66"x22" Enclosure, pad lock, dark green CUBE-TPC308422 30"x84"x22" Enclosure, pad lock, dark green CUBE-TPC308430 30"x84"x30" Enclosure, pad lock, dark green CUBE-TPC309622 30"x96"x22" Enclosure, pad lock, dark green