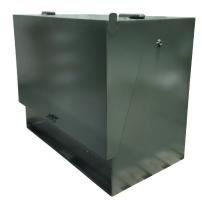

### **Product Photos**

# **CUBE Sectionalizer Cabinet**

Amphenol Charles Industries' CUBE sectionalizer cabinets are designed to provide robust protection for underground distribution systems deployed in outdoor environments. These cabinets are built to withstand the harshest environments while providing safe and reliable protection for your equipment. Fabricated from high-quality, corrosion-resistant metal, our cabinets feature a sectionalized design that allows for easy installation and maintenance. The door is safeguarded with a locking mechanism to ensure that your equipment is secure.

### FEATURES

- Constructed of durable 14 gauge mild steel with a powder-coated finish that resists chipping, cracking, and fading
- Provides a low-cost, safe means of sectionalizing and tap point for underground distribution systems
- Available for use on single and three-phase systems rated 15kV through 35kV, in 200A or 600A
- Mounting plates with parking stands, light gray in color for visibility contrast
- Secure padlock locking mechanism resists prying
- Included with a wind stop for technician safety
- Available in 5 different sizes
- Meets ANSI C57.12.28 standards