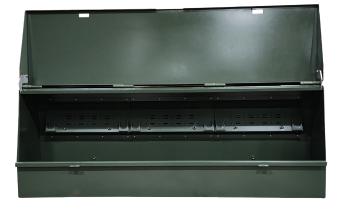

### **Product Photos**

# **CUBE Sectionalizer Cabinet**

Amphenol Charles Industries' CUBE sectionalizer cabinets are designed to provide robust protection for underground distribution systems deployed in outdoor environments. These cabinets are built to withstand the harshest environments while providing safe and reliable protection for your equipment. Fabricated from high-quality, corrosion-resistant metal, our cabinets feature a sectionalized design that allows for easy installation and maintenance. The door is safeguarded with a locking mechanism to ensure that your equipment is secure.

### FEATURES

- Constructed of durable 14 gauge mild steel with a powder-coated finish that resists chipping, cracking, and fading
- Provides a low-cost, safe means of sectionalizing and tap point for underground distribution systems
- Available for use on single and three-phase systems rated 15kV through 35kV, in 200A or 600A
- Mounting plates with parking stands, light gray in color for visibility contrast
- Secure padlock locking mechanism resists prying
- Included with a wind stop for technician safety
- Available in 5 different sizes
- Meets ANSI C57.12.28 standards