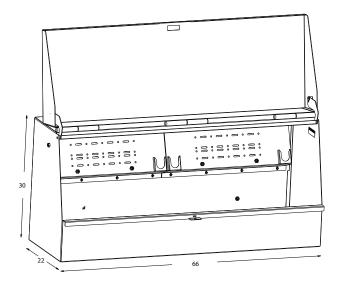

## **Product Dimensions**

All dimensions are in inches

#### **CUBE TPC306622**

**CUBE TPC308422** 

**CUBE TPC308430** 

**CUBE TPC309622** 