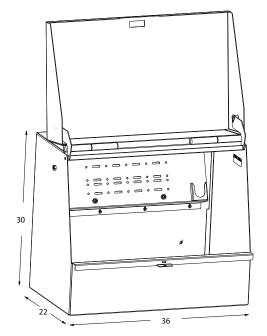

## **Product Dimensions**

All dimensions are in inches

#### **CUBE TPC303622**