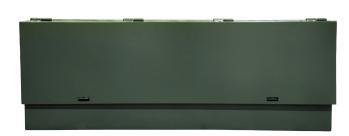

### **Product Photos**

# **CUBE Sectionalizer Cabinet**

Amphenol Charles Industries' CUBE sectionalizer cabinets are designed to provide robust protection for underground distribution systems deployed in outdoor environments. These cabinets are built to withstand the harshest environments while providing safe and reliable protection for your equipment. Fabricated from high-quality, corrosion-resistant metal, our cabinets feature a sectionalized design that allows for easy installation and maintenance. The door is safeguarded with a locking mechanism to ensure that your equipment is secure.

### FEATURES

- Constructed of durable 14 gauge mild steel with a powder-coated finish that resists chipping, cracking, and fading
- Provides a low-cost, safe means of sectionalizing and tap point for underground distribution systems
- Available for use on single and three-phase systems rated 15kV through 35kV, in 200A or 600A
- Mounting plates with parking stands, light gray in color for visibility contrast
- Secure padlock locking mechanism resists prying
- Included with a wind stop for technician safety
- Available in 5 different sizes
- Meets ANSI C57.12.28 standards