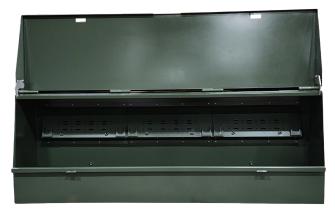

### **Product Photos**

# **CUBE Sectionalizer Cabinet**

Amphenol Charles Industries' CUBE sectionalizer cabinets are designed to provide robust protection for underground distribution systems deployed in outdoor environments. These cabinets are built to withstand the harshest environments while providing safe and reliable protection for your equipment. Fabricated from high-quality, corrosion-resistant metal, our cabinets feature a sectionalized design that allows for easy installation and maintenance. The door is safeguarded with a locking mechanism to ensure that your equipment is secure.