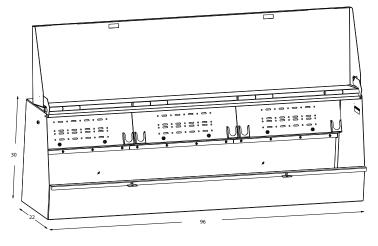

#### **CUBE TPC306622**

**CUBE TPC308422** 

**CUBE TPC308430** 

**CUBE TPC309622** 

#### Part Number **Description**

CUBE-TPC303622 30"x36"x22" Enclosure, pad lock, dark green CUBE-TPC306622 30"x66"x22" Enclosure, pad lock, dark green CUBE-TPC308422 30"x84"x22" Enclosure, pad lock, dark green CUBE-TPC308430 30"x84"x30" Enclosure, pad lock, dark green CUBE-TPC309622 30"x96"x22" Enclosure, pad lock, dark green