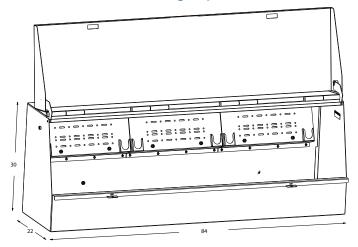

#### **CUBE TPC306622**

**CUBE TPC308422** 

**CUBE TPC308430** 

**CUBE TPC309622** 

#### Part Number **Description**

CUBE-TPC303622 30"x36"x22" Enclosure, pad lock, dark green CUBE-TPC306622 30"x66"x22" Enclosure, pad lock, dark green CUBE-TPC308422 30"x84"x22" Enclosure, pad lock, dark green CUBE-TPC308430 30"x84"x30" Enclosure, pad lock, dark green CUBE-TPC309622 30"x96"x22" Enclosure, pad lock, dark green