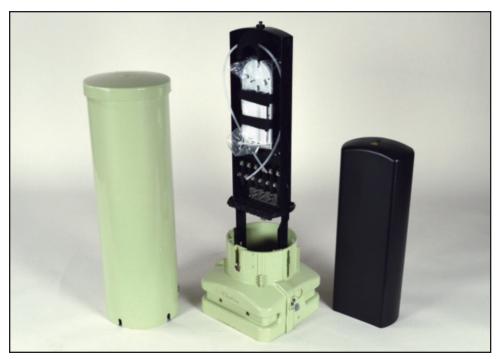

## AT&T Approved Charles CFDP Vault Mounted FTTP Pedestal Solution

Fiber Serving Terminal CFDP208-EVPS/ATT

Vault Mounted Pedestal (Handhole Design May Vary)

| 8" Vault Mount Fiber Serving Terminals (FST) |                                                                                                                                                                                                                  |                  |
|----------------------------------------------|------------------------------------------------------------------------------------------------------------------------------------------------------------------------------------------------------------------|------------------|
| Oracle Pid #                                 | Description                                                                                                                                                                                                      | Charles Part #   |
| ATT.100081458                                | 8" CFDP FST FTTP Pedestal, vault mount short split base including mounting hardware and moisture pad, greenfield fiber organizer, one splice tray, inner dome, two hose clamps, two ground braids, and 6 D-clips | CFDP208-EVPS/ATT |
| ATT.100083662                                | Split lid only for 17" x 30" handhole, for Charles 8" CFDP pedestal<br>Hand Hole supplied by third party vendor                                                                                                  | N/A              |
| ATT.100002126                                | Hand Hole Only, 17" x 30" x 36"<br>Hand Hole supplied by third party vendor                                                                                                                                      | N/A              |