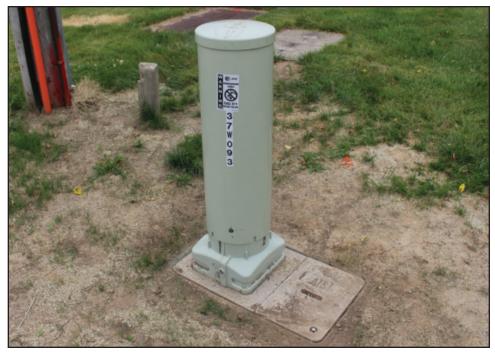

## AT&T Approved Charles CFDP Vault Mounted FTTP Pedestal Solution

Fiber Serving Terminal CFDP208-EVPS/ATT

Vault Mounted Pedestal (Handhole Design May Vary)

| 8" Vault Mount Fiber Serving Terminals (FST) |                                                                                                                                                                                                                  |                  |
|----------------------------------------------|------------------------------------------------------------------------------------------------------------------------------------------------------------------------------------------------------------------|------------------|
| Oracle Pid #                                 | Description                                                                                                                                                                                                      | Charles Part #   |
| ATT.100081458                                | 8" CFDP FST FTTP Pedestal, vault mount short split base including mounting hardware and moisture pad, greenfield fiber organizer, one splice tray, inner dome, two hose clamps, two ground braids, and 6 D-clips | CFDP208-EVPS/ATT |
| ATT.100083662                                | Split lid only for 17" x 30" handhole, for Charles 8" CFDP pedestal<br>Hand Hole supplied by third party vendor                                                                                                  | N/A              |
| ATT.100002126                                | Hand Hole Only, 17" x 30" x 36"<br>Hand Hole supplied by third party vendor                                                                                                                                      | N/A              |