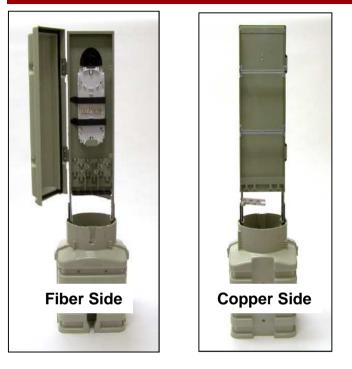

## **APPLICATION BENEFITS**

- Consolidate existing copper pedestal
- Reduces pedestal farm
- Keeps access to fiber behind secondary closed door
- Up to 48 fiber splices and 200 pair copper splices

| Description                                                                                                                                    | Charles Part No. | AT&T OIN      |
|------------------------------------------------------------------------------------------------------------------------------------------------|------------------|---------------|
| 8" CFDP copper/fiber splice pedestal, includes one (1) hinged fiber splice tray, two (2) copper ladder bars                                    | CFDP 8-ECS/BS0   | ATT.100004177 |
| 8" CFDP copper/fiber splice pedestal, includes one (1) hinged fiber splice tray, two (2) copper ladder bars, one (1) <u>30" mounting stake</u> | CFDP 8-ECS/BST   | ATT.100004181 |
| Add on fiber splice tray with mounting hinge, 12 fibers / tray                                                                                 | 97-FIBR24HTRAY   | ATT.100088172 |