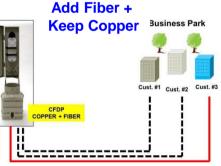

## **APPLICATION BENEFITS**

- Consolidate existing copper pedestal
- Reduces pedestal farm
- Keeps access to fiber behind secondary closed door
- Up to 48 fiber splices and 200 pair copper splices

| Description                                                                                                                                    | Charles Part No. | AT&T OIN      |
|------------------------------------------------------------------------------------------------------------------------------------------------|------------------|---------------|
| 8" CFDP copper/fiber splice pedestal, includes one (1) hinged fiber splice tray, two (2) copper ladder bars                                    | CFDP 8-ECS/BS0   | ATT.100004177 |
| 8" CFDP copper/fiber splice pedestal, includes one (1) hinged fiber splice tray, two (2) copper ladder bars, one (1) <u>30" mounting stake</u> | CFDP 8-ECS/BST   | ATT.100004181 |
| Add on fiber splice tray with mounting hinge, 12 fibers / tray                                                                                 | 97-FIBR24HTRAY   | ATT.100088172 |