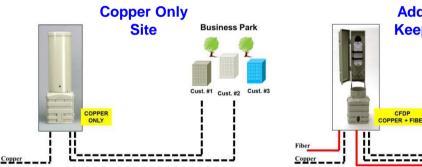

## **APPLICATION BENEFITS**

- Consolidate existing copper pedestal
- Reduces pedestal farm
- Keeps access to fiber behind secondary closed door
- Up to 48 fiber splices and 200 pair copper splices

| Description                                                                                                                                    | Charles Part No. | AT&T OIN      |
|------------------------------------------------------------------------------------------------------------------------------------------------|------------------|---------------|
| 8" CFDP copper/fiber splice pedestal, includes one (1) hinged fiber splice tray, two (2) copper ladder bars                                    | CFDP 8-ECS/BS0   | ATT.100004177 |
| 8" CFDP copper/fiber splice pedestal, includes one (1) hinged fiber splice tray, two (2) copper ladder bars, one (1) <u>30" mounting stake</u> | CFDP 8-ECS/BST   | ATT.100004181 |
| Add on fiber splice tray with mounting hinge, 12 fibers / tray                                                                                 | 97-FIBR24HTRAY   | ATT.100088172 |