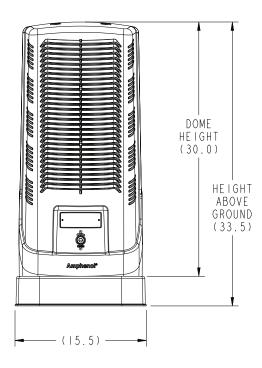

The pedestals come with a mounting stake that includes a C-strand bracket along with hardware to mount the pedestal base to the vault. They include a self-latching standard 7/16" quarter turn hex lock. The pedestals are available in two sizes. The B05 is 12x12 inches internal with a 24" dome. The Z06 is 12x12 inches internal with a 30" dome. The standard color is light green. Either size pedestal can be installed onto to either size vault.

### Z06SS07-20B04BB