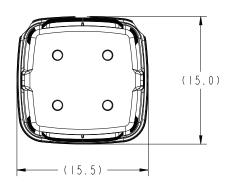

The pedestals come with a mounting stake that includes a C-strand bracket along with hardware to mount the pedestal base to the vault. They include a self-latching standard 7/16" quarter turn hex lock. The pedestals are available in two sizes. The B05 is 12x12 inches internal with a 24" dome. The Z06 is 12x12 inches internal with a 30" dome. The standard color is light green. Either size pedestal can be installed onto to either size vault.

### B05SS07V20B04BB