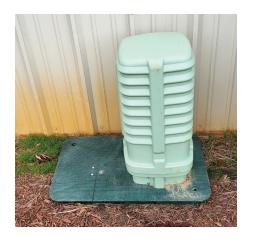

en an additional splice case.

The vaults come with a split cover with an opening to mount the pedestal and run fiber on one half and easy access to the below grade storage area on the other half. There are two sizes available: 17x30x18 inches or 24x36x24 inches.

The pedestals come with a mounting stake that includes a C-strand bracket along with hardware to mount the pedestal base to the vault. They include a self-latching standard 7/16" quarter turn hex lock. The pedestals are available in two sizes. The B05 is 12x12 inches internal with a 24" dome. The Z06 is 12x12 inches internal with a 30" dome. The standard color is light green. Either size pedestal can be installed onto to either size vault.



P173018 Below Grade Enclosure with Split Cover



**B05 Series Vault Mount Pedestal** 



Field installed combination



P173018YBGTHXXX







P243624YGBTHXXX





### B05SS07V20B04BB





### Z06SS07-20B04BB







# **Combination Images**

B05/P173018 Combo







## **Ordering Information**

| Part Number     | Description                                                                                                                                                                                | Pallet Qty |
|-----------------|--------------------------------------------------------------------------------------------------------------------------------------------------------------------------------------------|------------|
| B05SS07V20B04BB | B05 Series 12"x12"x24" vertical vault mount pedestal with C-strand bracket kit. Light green dome with self-latching 7/16" hex l