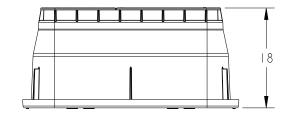

The pedestals come with a mounting stake that includes a C-strand bracket along with hardware to mount the pedestal base to the vault. They include a self-latching standard 7/16" quarter turn hex lock. The pedestals are available in two sizes. The B05 is 12x12 inches internal with a 24" dome. The Z06 is 12x12 inches internal with a 30" dome. The standard color is light green. Either size pedestal can be installed onto to either size vault.

### B05SS07V20B04BB