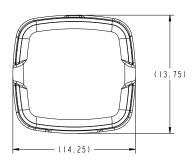

P173018 Below Grade Enclosure with Split Cover

**B05 Series Vault Mount Pedestal** 

Field installed combination

P173018YBGTHXXX

P243624YGBTHXXX