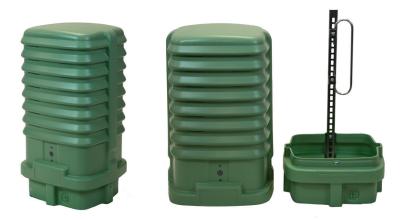

The pedestals come with a mounting stake that includes a C-strand bracket along with hardware to mount the pedestal base to the vault. They include a self-latching standard 7/16" quarter turn hex lock. The pedestals are available in two sizes. The B05 is 12x12 inches internal with a 24" dome. The Z06 is 12x12 inches internal with a 30" dome. The standard color is light green. Either size pedestal can be installed onto to either size vault.

### B05SS07V20B04BB

### Z06SS07-20B04BB