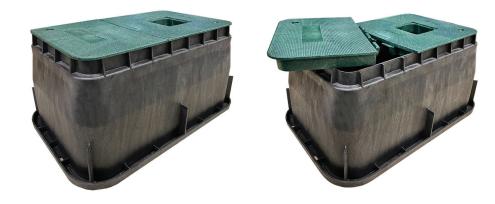

The vaults come with a split cover with an opening to mount the pedestal and run fiber on one half and easy access to the below grade storage area on the other half. There are two sizes available: 17x30x18 inches or 24x36x24 inches.

P173018 Below Grade Enclosure with Split Cover

**B05 Series Vault Mount Pedestal** 

Field installed combination

P173018YBGTHXXX

P243624YGBTHXXX