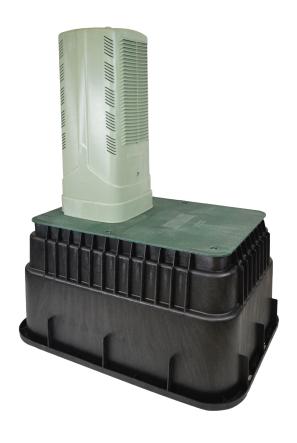

on the other half. There are two sizes available: 17x30x18 inches or 24x36x24 inches.

The pedestals come with a mounting stake that includes a C-strand bracket along with hardware to mount the pedestal base to the vault. They include a self-latching standard 7/16" quarter turn hex lock. The pedestals are available in two sizes. The B05 is 12x12 inches internal with a 24" dome. The Z06 is 12x12 inches internal with a 30" dome. The standard color is light green. Either size pedestal can be installed onto to either size vault.



P173018 Below Grade Enclosure with Split Cover



**B05 Series Vault Mount Pedestal** 



Field installed combination



P173018YBGTHXXX







P243624YGBTHXXX





### B05SS07V20B04BB





### Z06SS07-20B04BB







# **Combination Images**

B05/P173018 Combo







## **Ordering Information**

| Part Number     | Description                                                                                                                                                                                | Pallet Qty |
|-----------------|--------------------------------------------------------------------------------------------------------------------------------------------------------------------------------------------|------------|
| B05SS07V20B04BB | B05 Series 12"x12"x24" vertical vault mount pedestal with C-strand bracket kit. Light green dome with self-latching 7/16" hex lock. To be mounted on Amphenol split lid HDPE vaults        | 12         |
| Z06SS07-20B04BB | Z06 Series 12"x12"x30" vented vertical vault mount pedestal with C-strand bracket k