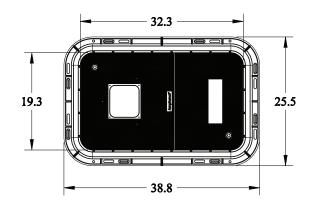

The vaults come with a split cover with an opening to mount the pedestal and run fiber on one half and easy access to the below grade storage area on the other half. There are two sizes available: 17x30x18 inches or 24x36x24 inches.

P173018 Below Grade Enclosure with Split Cover

**B05 Series Vault Mount Pedestal** 

Field installed combination

P173018YBGTHXXX

P243624YGBTHXXX