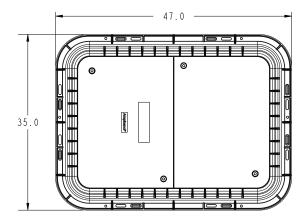

The vaults come with a split cover with an opening to mount the pedestal and run fiber on one half and easy access to the below grade storage area on the other half. There are two sizes available: 17x30x18 inches or 24x36x24 inches.

P173018 Below Grade Enclosure with Split Cover

**B05 Series Vault Mount Pedestal** 

Field installed combination

P173018YBGTHXXX

P243624YGBTHXXX