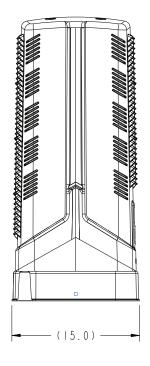

The pedestals come with a mounting stake that includes a C-strand bracket along with hardware to mount the pedestal base to the vault. They include a self-latching standard 7/16" quarter turn hex lock. The pedestals are available in two sizes. The B05 is 12x12 inches internal with a 24" dome. The Z06 is 12x12 inches internal with a 30" dome. The standard color is light green. Either size pedestal can be installed onto to either size vault.

### Z06SS07-20B04BB