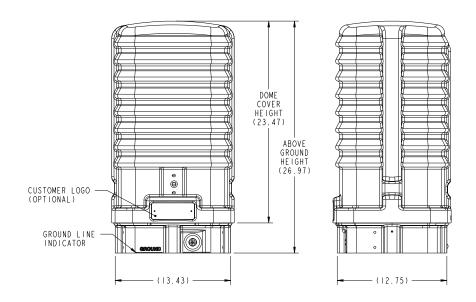

estal and run fiber on one half and easy access to the below grade storage area on the other half. There are two sizes available: 17x30x18 inches or 24x36x24 inches.

The pedestals come with a mounting stake that includes a C-strand bracket along with hardware to mount the pedestal base to the vault. They include a self-latching standard 7/16" quarter turn hex lock. The pedestals are available in two sizes. The B05 is 12x12 inches internal with a 24" dome. The Z06 is 12x12 inches internal with a 30" dome. The standard color is light green. Either size pedestal can be installed onto to either size vault.



P173018 Below Grade Enclosure with Split Cover



**B05 Series Vault Mount Pedestal** 



Field installed combination



P173018YBGTHXXX







P243624YGBTHXXX





### B05SS07V20B04BB





### Z06SS07-20B04BB







# **Combination Images**

B05/P173018 Combo







## **Ordering Information**

| Part Number     | Description                                                                                                                                                                                | Pallet Qty |
|-----------------|--------------------------------------------------------------------------------------------------------------------------------------------------------------------------------------------|------------|
| B05SS07V20B04BB | B05 Series 12"x12"x24" vertical vault mount pedestal with C-strand bracket kit. Light green dome with self-latching 7/16" hex lock. To be mounted on Amphenol split lid HDPE vaults        | 12         |
| Z06SS07-20B04BB | Z06