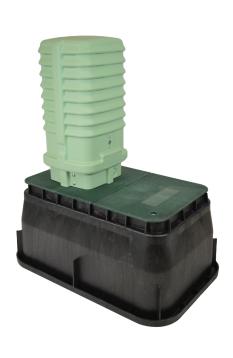

# **Combination Images**

B05/P173018 Combo

P173018 Below Grade Enclosure with Split Cover

**B05 Series Vault Mount Pedestal** 

Field installed combination

P173018YBGTHXXX

P243624YGBTHXXX