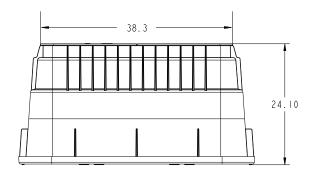

The pedestals come with a mounting stake that includes a C-strand bracket along with hardware to mount the pedestal base to the vault. They include a self-latching standard 7/16" quarter turn hex lock. The pedestals are available in two sizes. The B05 is 12x12 inches internal with a 24" dome. The Z06 is 12x12 inches internal with a 30" dome. The standard color is light green. Either size pedestal can be installed onto to either size vault.

### Z06SS07-20B04BB