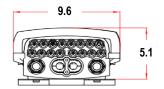

## **FSDC-G Product Specifications & Dimensions**

| Material                  | Glass-filled Polypropylene                                                                                                   |
|---------------------------|------------------------------------------------------------------------------------------------------------------------------|
| Weight                    | Approx. 9lb. (4.1kg)                                                                                                         |
| Dimensions<br>(L x W x H) | 15.1" × 9.6" × 5.1" (380 × 245 × 130 mm)                                                                                     |
| Cable Ports               | In/Out feed ports & 2 branch ports: 8 – 17.5mm cables                                                                        |
| Drop Ports                | 16 drop ports can accommodate 3mm – 7mm and flat drop Small grommets: 3-4mm, Med. grommets: 4-6mm, Large grommets: flat drop |
| Splice Capacity           | 48 fiber splices                                                                                                             |
| Splitters                 | Optional 1x4, 1x8, or 1x16 PLC splitters                                                                                     |
| Adapters                  | 16 SC/APC standard                                                                                                           |
| Rating                    | IP68                                                                                                                         |
| Mounting                  | Aerial, pole mount, or pedestal mounting kits available                                                                      |

### All dimensions on the drawing below are in inches