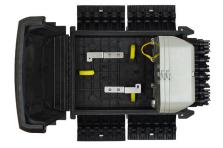

er
Sealed Drop Closures (FSDC) are a
versatile and functional fiber splicing and
FTTP distribution solution. A new option
is available that provides a secure splice
section to keep the splicing section
separated from the drop section with a
screw down cover.

As with other FSDC options, these FSDC-G units come with 16 drop ports which can accommodate drop cables from 3 to 7 mm diameters as well as flat drop. There is an internal bulkhead with SC/APC adapters for easy plug and play subscriber adds.

The closure can hold up to 48 splices with the included trays. The units can hold splitters for distributed split architecture as well as direct splicing.

FSDC is a fully sealed IP68 rated unit which can be used below grade as well as for aerial, pole, wall, or pedestal mounted deployments.









#### **FEATURES**

- · Robust glass filled polypropylene housing
- · Spacious fiber basket area can express 144 fiber cable
- 16 drop ports with an internal SC/APC adapter bulkhead
- 2 branch ports available for 8 17.5mm cables
- Up to 48 single fusion splices
- Available with PLC splitters
- P68 rated for below grade deployments as well as can be deployed aerially or mounted on a pole or wall



Internal view



Fiber cable storage



Drop fiber management



## **FSDC-G Product Specifications & Dimensions**

| Material                  | Glass-filled Polypropylene                                                                                                   |
|---------------------------|--------------------------------------------------------------------------------------------