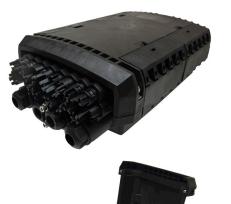

# **FSDC-G**Fiber Sealed Drop Closure

Amphenol Charles Industries Fiber
Sealed Drop Closures (FSDC) are a
versatile and functional fiber splicing and
FTTP distribution solution. A new option
is available that provides a secure splice
section to keep the splicing section
separated from the drop section with a
screw down cover.

As with other FSDC options, these FSDC-G units come with 16 drop ports which can accommodate drop cables from 3 to 7 mm diameters as well as flat drop. There is an internal bulkhead with SC/APC adapters for easy plug and play subscriber adds.

The closure can hold up to 48 splices with the included trays. The units can hold splitters for distributed split architecture as well as direct splicing.

FSDC is a fully sealed IP68 rated unit which can be used below grade as well as for aerial, pole, wall, or pedestal mounted deployments.

#### **FEATURES**

- · Robust glass filled polypropylene housing
- · Spacious fiber basket area can express 144 fiber cable
- 16 drop ports with an internal SC/APC adapter bulkhead
- 2 branch ports available for 8 17.5mm cables
- Up to 48 single fusion splices
- Available with PLC splitters
- P68 rated for below grade deployments as well as can be deployed aerially or mounted on a pole or wall