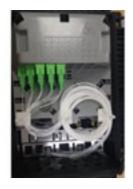

Internal view

Fiber cable storage

Drop fiber management

As with other FSDC options, these FSDC-G units come with 16 drop ports which can accommodate drop cables from 3 to 7 mm diameters as well as flat drop. There is an internal bulkhead with SC/APC adapters for easy plug and play subscriber adds.