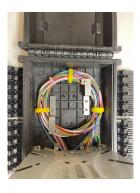

Internal view

Fiber cable storage

Drop fiber management

The closure can hold up to 48 splices with the included trays. The units can hold splitters for distributed split architecture as well as direct splicing.

FSDC is a fully sealed IP68 rated unit which can be used below grade as well as for aerial, pole, wall, or pedestal mounted deployments.