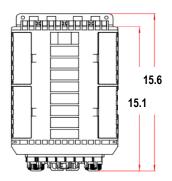

## **FSDC-G Product Specifications & Dimensions**

| Material                  | Glass-filled Polypropylene                                                                                                   |
|---------------------------|------------------------------------------------------------------------------------------------------------------------------|
| Weight                    | Approx. 9lb. (4.1kg)                                                                                                         |
| Dimensions<br>(L x W x H) | 15.1" × 9.6" × 5.1" (380 × 245 × 130 mm)                                                                                     |
| Cable Ports               | In/Out feed ports & 2 branch ports: 8 – 17.5mm cables                                                                        |
| Drop Ports                | 16 drop ports can accommodate 3mm – 7mm and flat drop Small grommets: 3-4mm, Med. grommets: 4-6mm, Large grommets: flat drop |
| Splice Capacity           | 48 fiber splices                                                                                                             |
| Splitters                 | Optional 1x4, 1x8, or 1x16 PLC splitters                                                                                     |
| Adapters                  | 16 SC/APC standard                                                                                                           |
| Rating                    | IP68                                                                                                                         |
| Mounting                  | Aerial, pole mount, or pedestal mounting kits available                                                                      |

### All dimensions on the drawing below are in inches