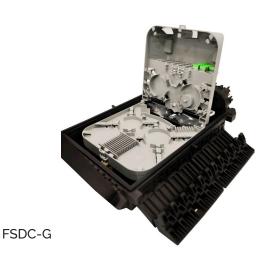

# **FSDC-G**Fiber Sealed Drop Closure

Amphenol Charles Industries Fiber
Sealed Drop Closures (FSDC) are a
versatile and functional fiber splicing and
FTTP distribution solution. A new option
is available that provides a secure splice
section to keep the splicing section
separated from the drop section with a
screw down cover.

The closure can hold up to 48 splices with the included trays. The units can hold splitters for distributed split architecture as well as direct splicing.

FSDC is a fully sealed IP68 rated unit which can be used below grade as well as for aerial, pole, wall, or pedestal mounted deployments.

#### **FEATURES**

- · Robust glass filled polypropylene housing
- · Spacious fiber basket area can express 144 fiber cable
- 16 drop ports with an internal SC/APC adapter bulkhead
- 2 branch ports available for 8 17.5mm cables
- Up to 48 single fusion splices
- Available with PLC splitters
- P68 rated for below grade deployments as well as can be deployed aerially or mounted on a pole or wall