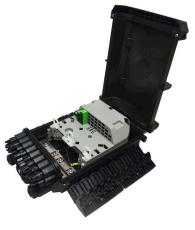

Sealed Drop Closures (FSDC) are a
versatile and functional fiber splicing and
FTTP distribution solution. A new option
is available that provides a secure splice
section to keep the splicing section
separated from the drop section with a
screw down cover.

As with other FSDC options, these FSDC-G units come with 16 drop ports which can accommodate drop cables from 3 to 7 mm diameters as well as flat drop. There is an internal bulkhead with SC/APC adapters for easy plug and play subscriber adds.

The closure can hold up to 48 splices with the included trays. The units can hold splitters for distributed split architecture as well as direct splicing.

FSDC is a fully sealed IP68 rated unit which can be used below grade as well as for aerial, pole, wall, or pedestal mounted deployments.









#### **FEATURES**

- · Robust glass filled polypropylene housing
- · Spacious fiber basket area can express 144 fiber cable
- 16 drop ports with an internal SC/APC adapter bulkhead
- 2 branch ports available for 8 17.5mm cables
- Up to 48 single fusion splices
- Available with PLC splitters
- P68 rated for below grade deployments as well as can be deployed aerially or mounted on a pole or wall



Internal view



Fiber cable storage



Drop fiber management



## **FSDC-G Product Specifications & Dimensions**

| Material                  | Glass-filled Polypropylene                                                                                                   |
|---------------------------|----------------------------------------------------------------------------------------------