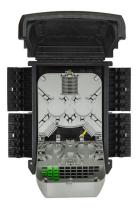

# **FSDC-G**Fiber Sealed Drop Closure

Amphenol Charles Industries Fiber
Sealed Drop Closures (FSDC) are a
versatile and functional fiber splicing and
FTTP distribution solution. A new option
is available that provides a secure splice
section to keep the splicing section
separated from the drop section with a
screw down cover.

As with other FSDC options, these FSDC-G units come with 16 drop ports which can accommodate drop cables from 3 to 7 mm diameters as well as flat drop. There is an internal bulkhead with SC/APC adapters for easy plug and play subscriber adds.

The closure can hold up to 48 splices with the included trays. The units can hold splitters for distributed split architecture as well as direct splicing.

FSDC is a fully sealed IP68 rated unit which can be used below grade as well as for aerial, pole, wall, or pedestal mounted deployments.

#### **FEATURES**

- · Robust glass filled polypropylene housing
- · Spacious fiber basket area can express 144 fiber cable
- 16 drop ports with an internal SC/APC adapter bulkhead
- 2 branch ports available for 8 17.5mm cables
- Up to 48 single fusion splices
- Available with PLC splitters
- P68 rated for below grade deployments as well as can be deployed aerially or mounted on a pole or wall