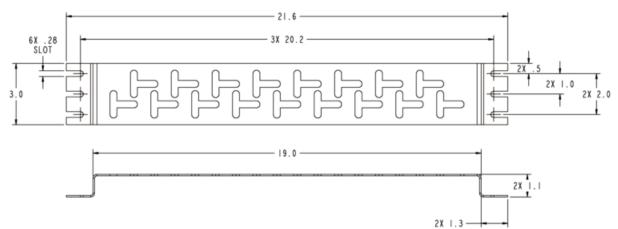

Left: Small Universal Bracket (SU) 12.5"H x 3"W 8 "T" Slot Positions

> **Right:** Medium Universal Bracket (MU) 21.6"H x 3"W 17 "T" Slot Positions

#### Medium Universal Bracket (MU)