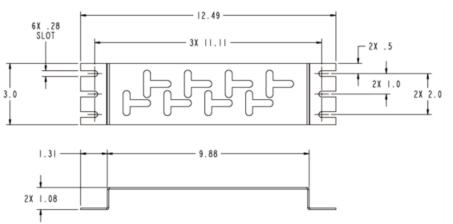

Left: Small Universal Bracket (SU) 12.5"H x 3"W 8 "T" Slot Positions

> **Right:** Medium Universal Bracket (MU) 21.6"H x 3"W 17 "T" Slot Positions

### Small Universal Bracket (SU)