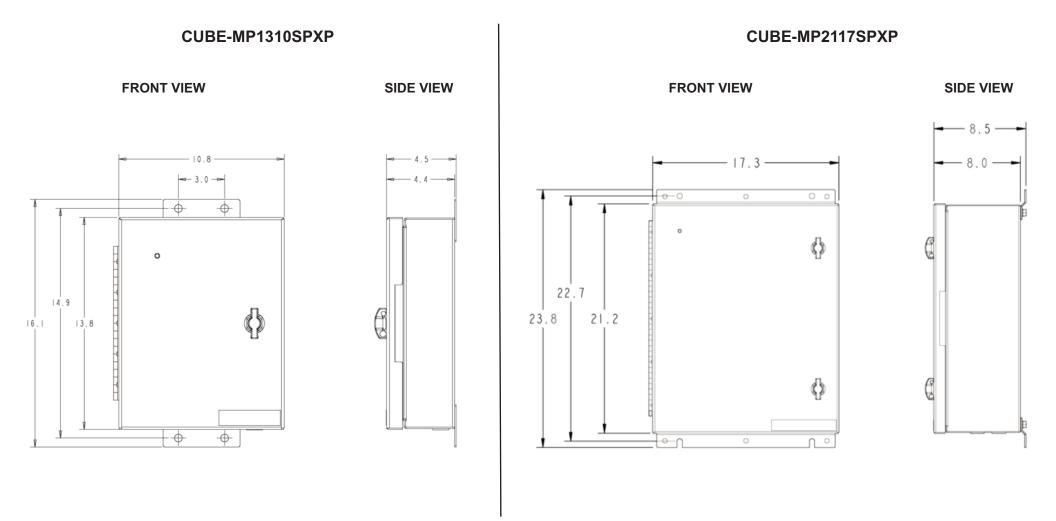

\*Cabinet dimensions only. Excludes mounting plates. Please see full dimensional drawings on reverse side.

| OG-OSP018-D17 For additional product information, please visit www.charlesindustries.com |                          |                                                                                |                  |  |
|------------------------------------------------------------------------------------------|--------------------------|--------------------------------------------------------------------------------|------------------|--|
| INNOVATIVE ENCLOSED SOLUTIONS™                                                           | Charles Industries, Ltd. | Phone: (847) 806-6300<br>Fax: (847) 806-6231<br>Web: www.charlesindustries.com | <b>Es</b> harles |  |

## Charles Universal Broadband Enclosures (CUBE) CUBE-MP1310 and CUBE-MP2117 Series

All units in inches

OG-OSP018-D17

For additional product information, please visit www.charlesindustries.com

**INNOVATIVE ENCLOSED SOLUTIONS™** 