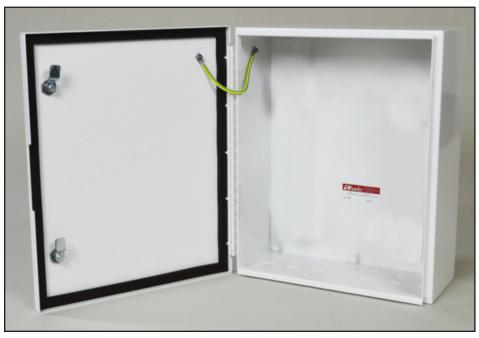

## Charles Universal Broadband Enclosures (CUBE) CUBE-MP1310 and CUBE-MP2117 Series

CUBE MP1310 and MP2117 Series enclosures are designed to serve as all-purpose remote terminals or junction boxes that can house a variety of equipment in a compact, environmentally protected cabinet. These units feature .090" welded aluminum construction with white powder-coated paint finish, continuous hinge door, weather-tight seal, and lockable wing knob entry to ensure equipment mounted inside is protected from the elements and unauthorized entrance. These models accept wood or aluminum mesh backboards for splice tray and equipment mounting. NEMA 4 compliant.

CUBE-MP2117SPXP

| Charles Part #  | Description                                                                                                                                 | <u>Dimensions*</u> | <u>Weight</u> |
|-----------------|---------------------------------------------------------------------------------------------------------------------------------------------|--------------------|---------------|
| CUBE-MP1310SPXP | CUBE-MP1310 base model, aluminum construction, (1) padlockable 1/4 turn wing knob security lock, (4) threaded studs for mounting backboard  | 13" x 10" x 4"     | 11 lbs.       |
| CUBE-MP2117SPXP | CUBE-MP2117 base model, aluminum construction, (2) padlockable 1/4 turn wing knob security locks, (4) threaded studs for mounting backboard | 21" x 17" x 8"     | 17 lbs.       |